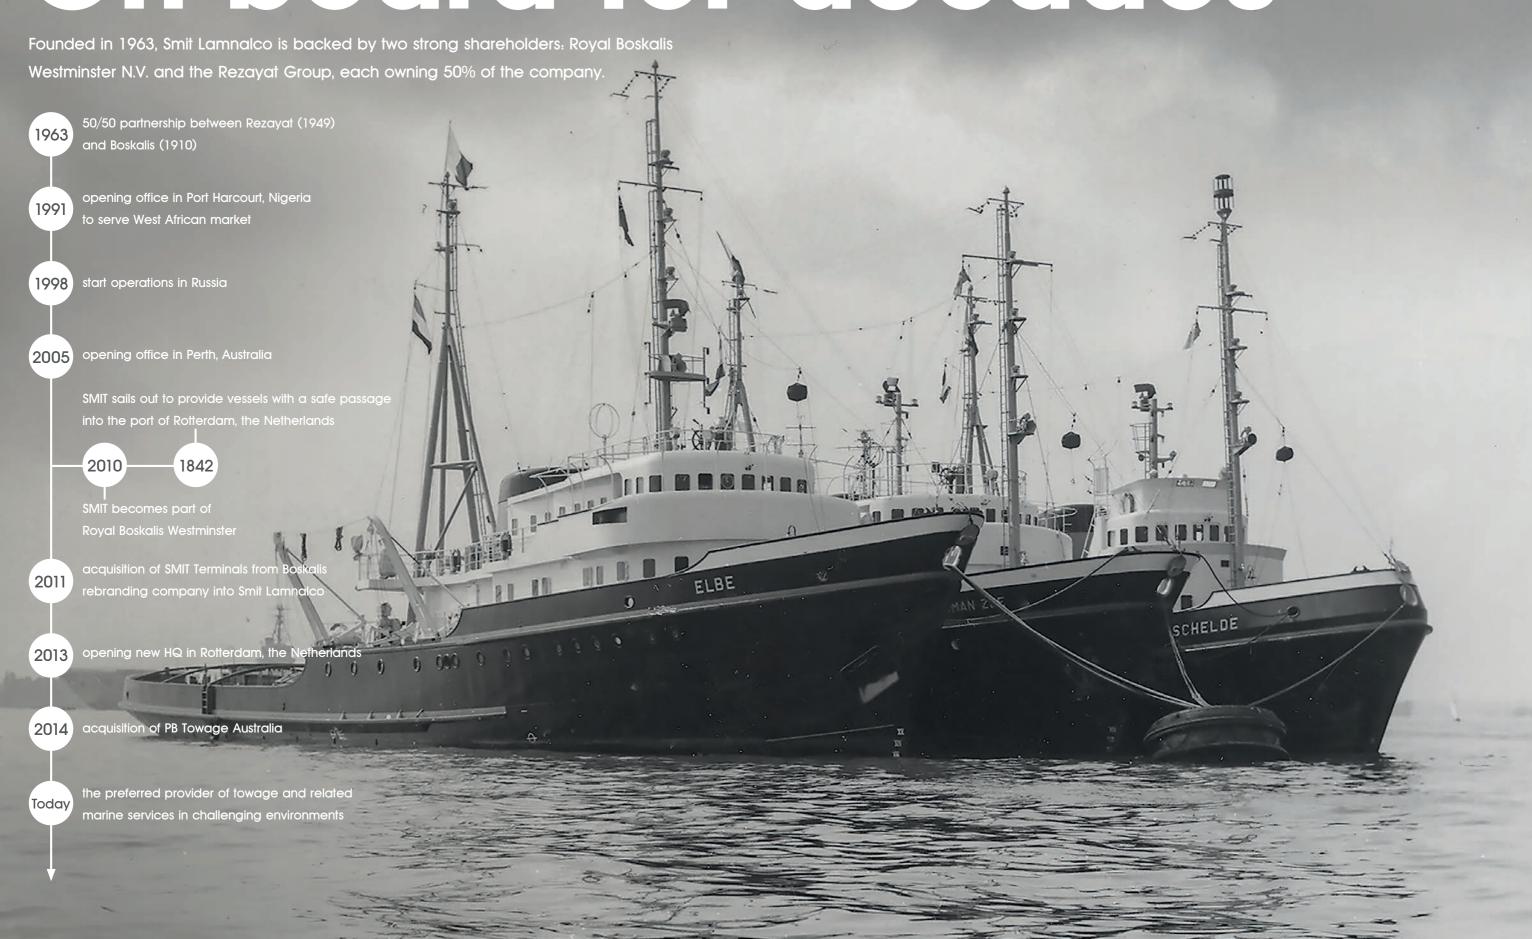

### History

## 'On board for decades'

Every operation is different, just as no client is the same. At Smit Lamnalco we don't believe in one-size-fits-all solutions; instead we tailor our services to specific project demands. Our approach consists of four stages. First, we develop an operational profile. What do the operation and the location require? Next, we define the scope of work, and with that, we come up with a fit for purpose design.